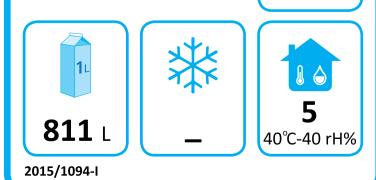

| Parameter                    | Symbol         | Value | Unit   |
|------------------------------|----------------|-------|--------|
| Energy Efficiency Class      | EEC            | E     |        |
| Energy Efficiency Index      | EEI            | 80,13 |        |
| 24 hour Energy Consumption   | E24h           | 4,262 | kWh    |
| Annual Energy Consumption    | AEC            | 1555  | kWh    |
| Net volume for compartment 1 | V <sub>N</sub> | 811   | liters |
| Net volume for compartment 2 | V <sub>N</sub> | -     | liters |
| Net volume for compartment 3 | V <sub>N</sub> | -     | liters |
| Net volume for compartment 4 | V <sub>N</sub> | -     | liters |
| Refrigerant R134a GWP 1430   | -              | 0,24  | kg     |
| CO2 Equivalent               | -              | 0,35  | tonnes |
|                              |                |       |        |

| Climate class | CC | 5<br>40°C, 40 rH% |
|---------------|----|-------------------|
|---------------|----|-------------------|

This appliance is intended for use in ambient temperature up to 40°C