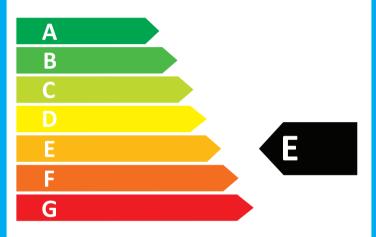

| Parameter                    | Symbol         | Value | Unit   |
|------------------------------|----------------|-------|--------|
| Energy Efficiency Class      | EEC            | E     |        |
| Energy Efficiency Index      | EEI            | 80,13 |        |
| 24 hour Energy Consumption   | E24h           | 4,262 | kWh    |
| Annual Energy Consumption    | AEC            | 1555  | kWh    |
| Net volume for compartment 1 | V <sub>N</sub> | 811   | liters |
| Net volume for compartment 2 | V <sub>N</sub> | -     | liters |
| Net volume for compartment 3 | V <sub>N</sub> | -     | liters |
| Net volume for compartment 4 | V <sub>N</sub> | -     | liters |
| Refrigerant R134a GWP 1430   | -              | 0,24  | kg     |
| CO2 Equivalent               | -              | 0,35  | tonnes |
|                              |                |       |        |